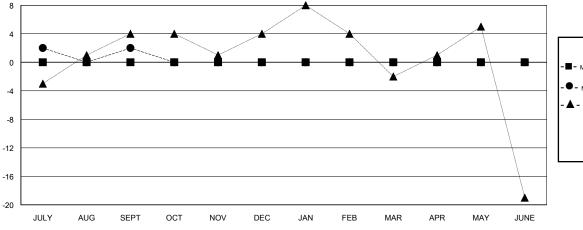

## LOCATION NETHERLANDS

**GMT CA** 

| Clubs RESULTS FOR 2017-2018 |   |   |   | Members  RESULTS FOR 2017-2018 |   |    |    |
|-----------------------------|---|---|---|--------------------------------|---|----|----|
|                             |   |   |   |                                |   |    |    |
| JULY/AUG/SEPT               | 0 | 0 | 0 | JULY/AUG/SEPT                  | 0 | 26 | 24 |
| OCT/NOV/DEC                 | 0 | 0 | 0 | OCT/NOV/DEC                    | 0 | 0  | 0  |
| JAN/FEB/MAR                 | 0 | 0 | 0 | JAN/FEB/MAR                    | 0 | 0  | 0  |
| APR/MAY/JUNE                | 0 | 0 | 0 | APR/MAY/JUNE                   | 0 | 0  | 0  |